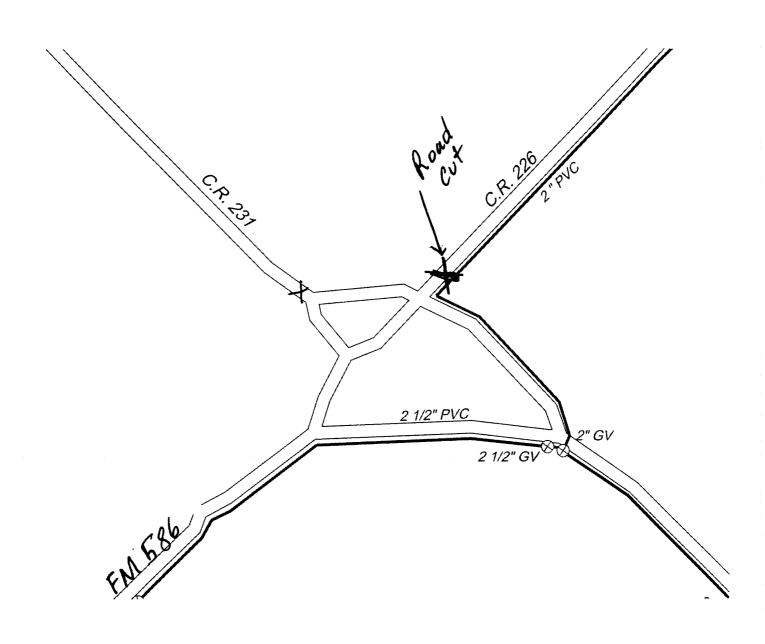

## APPLICATION TO INSTALL PRIVATE LINE

| DATE: Feb 3, 2016                                                                                                                                                                                                                                                                                                                                                                                                    |
|----------------------------------------------------------------------------------------------------------------------------------------------------------------------------------------------------------------------------------------------------------------------------------------------------------------------------------------------------------------------------------------------------------------------|
| TO THE COMMISSIONERS COURT OF BROWN COUNTY,                                                                                                                                                                                                                                                                                                                                                                          |
| Application is hereby made by Brookesmith Sud, to install a buried vor aerial Water telephone electric gas line within the right-of-way and/or across a county road in Brown County, Texas, as follows:                                                                                                                                                                                                              |
| Precinct # 1 Location: <u>C.R. 226</u> This will involve or cut .                                                                                                                                                                                                                                                                                                                                                    |
| The location and description of the proposed line and associated appurtenances is more fully shown by the plat of such line attached to this application. The line will be constructed and maintained on the County right-of-way in accordance with governing laws. And installed at a depth of 24" to 30" below the lowest level of the bar ditch.                                                                  |
| The applicant agrees to remove or relocate such fixtures at his own expense so as to permit the widening or changing of traffic lanes or reconstruction of the roadbed. Such removal or relocation shall be within 30 day of written notice specifying the fixtures to be moved and indicate the place on the roadway to which they shall be replaced.                                                               |
| Notwithstanding any other provision contained herein, it is expressly understood that tender of the notice by the undersigned does constitute a waiver, surrender, abandonment or impairment of any property rights, franchise, easement, license, authority, permission, privilege or right now granted by law or may be granted in the future and any provision of provisions so construed shall be null and void. |
| The Commissioner of the above precinct will be notified of the time and date of installation at least 24 hours in advance.                                                                                                                                                                                                                                                                                           |
| This permit will become null and void if work is not completed within 90 days from date of acceptance by the Brown County Commissioners Court.                                                                                                                                                                                                                                                                       |
| I certify that the above-proposed installation will not impair or harm the ingress and egress of adjacent landowners                                                                                                                                                                                                                                                                                                 |
| Construction of this line will begin on or after the 3 day of Feb., 20 16.                                                                                                                                                                                                                                                                                                                                           |
| Address 1100 CR 554  Brownwood Tx 76804                                                                                                                                                                                                                                                                                                                                                                              |
| Phone 325-646-5731                                                                                                                                                                                                                                                                                                                                                                                                   |